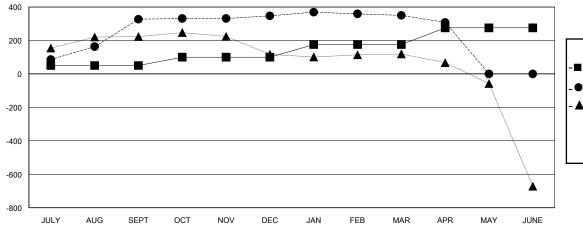

## GOALS AND ACTUAL MEMBERS CUMULATIVE

- MEMBER GROWTH NET GOAL
- MEMBER GROWTH ACTUAL
- LAST YEAR MEMBERSHIP ACTUAL

|   | DROPPED CLUBS: 2 |     |
|---|------------------|-----|
| • | DROPPED MEMBERS  |     |
|   | DECEASED         | 2   |
|   | CLUB CANCELLED   | 27  |
|   | OTHER            | 245 |

## District 3234H1

Results as of: 4/30/2024

| Clubs                 |               |           |               | Members               |                         |                         |                                                    |
|-----------------------|---------------|-----------|---------------|-----------------------|-------------------------|-------------------------|----------------------------------------------------|
| RESULTS FOR 2023-2024 |               |           |               | RESULTS FOR 2023-2024 |                         |                         |                                                    |
| QUARTER               | NEW CLUB GOAL | NEW CLUBS | DROPPED CLUBS | QUARTER MEM           | MBER GROWTH NET<br>GOAL | MEMBER GROWTH<br>ACTUAL | DROPPED<br>MEMBERS ACTUAL<br>(including transfers) |
| JULY/AUG/SEPT         | 3             | 7         | 0             | JULY/AUG/SEPT         | 50                      | 423                     | 83                                                 |
| OCT/NOV/DEC           | 0             | 0         | 1             | OCT/NOV/DEC           | 50                      | 139                     | 103                                                |
| JAN/FEB/MAR           | 1             | 1         | 0             | JAN/FEB/MAR           | 75                      | 49                      | 39                                                 |
| APR/MAY/JUNE          | 3             | 0         | 1             | APR/MAY/JUNE          | 100                     | 11                      | 52                                                 |