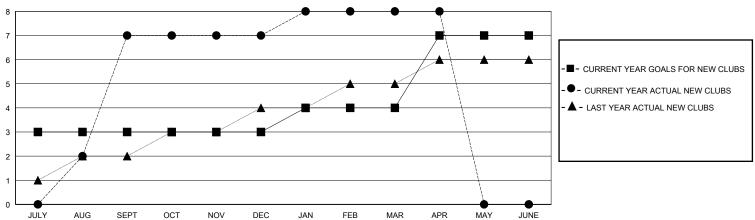

## GOALS AND ACTUAL NEW CLUBS CUMULATIVE

## District 3234H1

Results as of: 4/30/2024

| Clubs                 |               |           |               | Members               |                         |                         |                                                    |
|-----------------------|---------------|-----------|---------------|-----------------------|-------------------------|-------------------------|----------------------------------------------------|
| RESULTS FOR 2023-2024 |               |           |               | RESULTS FOR 2023-2024 |                         |                         |                                                    |
| QUARTER               | NEW CLUB GOAL | NEW CLUBS | DROPPED CLUBS | QUARTER MEM           | MBER GROWTH NET<br>GOAL | MEMBER GROWTH<br>ACTUAL | DROPPED<br>MEMBERS ACTUAL<br>(including transfers) |
| JULY/AUG/SEPT         | 3             | 7         | 0             | JULY/AUG/SEPT         | 50                      | 423                     | 83                                                 |
| OCT/NOV/DEC           | 0             | 0         | 1             | OCT/NOV/DEC           | 50                      | 139                     | 103                                                |
| JAN/FEB/MAR           | 1             | 1         | 0             | JAN/FEB/MAR           | 75                      | 49                      | 39                                                 |
| APR/MAY/JUNE          | 3             | 0         | 1             | APR/MAY/JUNE          | 100                     | 11                      | 52                                                 |